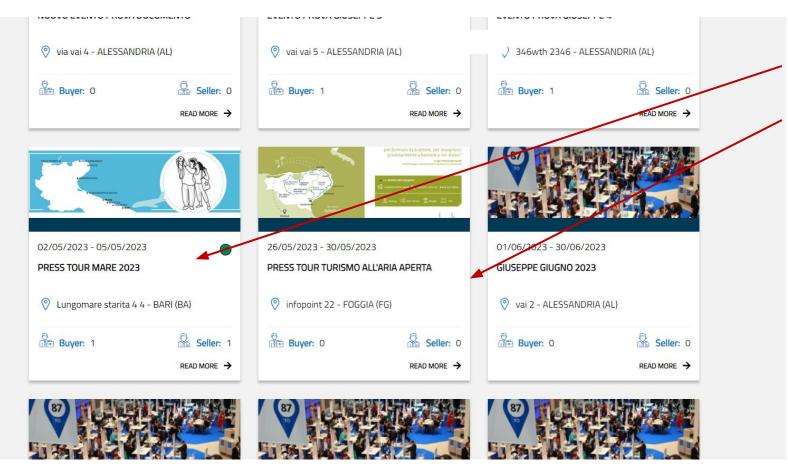

# **Events & Educational**

#### Choose your preferred Educational Tour:

- PRESS TOUR The Puglian Seas, Nature Reserves & Trulli. Puglia en plein air
- FAM TRIP The Crystal Waters of the Adriatic & Tremiti Islands. Tracking the scent of the sea
- BLOG TOUR Cultures & Heritage across Brindisi and Salento. Immerse yourself in history
- FAM TRIP Get Sporty in Puglia. Key word: Adventure
- FAM TRIP Cultures & Heritage across Taranto, Brindisi and Valle d'Itria. Art wonders across two seas
- PRESS TOUR The Hellenic Way and the Two-Sea Route. A slow-paced wonder
- BLOG TOUR Savoring Northern Puglia Delicacies. Ancient flavors for fine palates
- FAM TRIP Walking Down the Aisle in Puglia
- FAM TRIP Tasting Luscious Puglian Culinary Art. A sweet-tooth journey
- PRESS TOUR Cultures, Arts & Crafts in Towns and Villages. Following Historic Trails