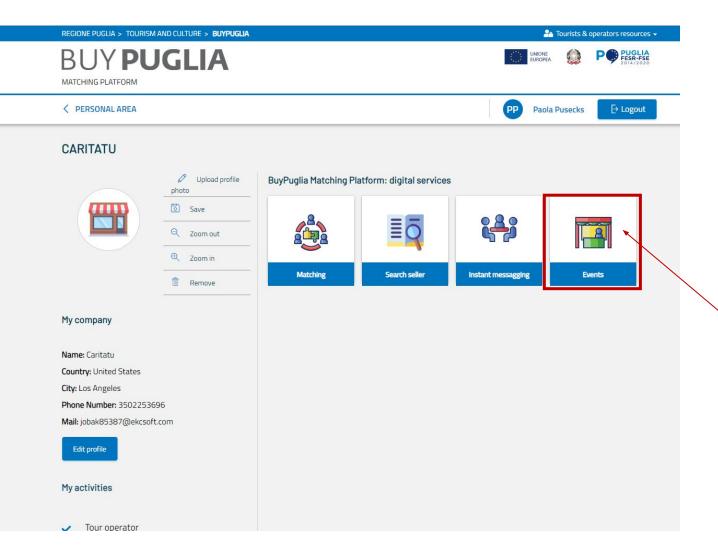

# **Digital Services**

**Matching**: check your suitability with all Puglian operators, every day

#### Search seller, Instant messaging:

search, meet and communicate with Puglian local tourism sellers

**Events**: click here to find the Educational Tours 2023 event